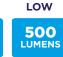

### **KEY FEATURES:**

- 1,200 Lumens 50 metre beam
- Runs up to 9 hours
- 2 Light modes: Central white flood light Red flashing triangle hazard light
- Impact resistant to 1 metre
- · Rechargeable lithium battery - 2 x 3.7V 2200mAh
- USB rechargeable
- Battery charging + status indicator
- Supplied with: USB Charging cable