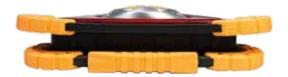

Fold flat design for compact storage

1000 LUMENS

HIGH

**RED** 

**FLASHING** 

223mm x200mm x55mm

PRODUCT CODE: NSGALAXYHAZARD

180° Degree foldable bracket/handle

## Rechargeable LED Hazard/ Work Light, Ideal For Use In Vehicles

The Galaxy Hazard is a powerful yet compact rechargeable LED work light. It has robust edge protection and is impact-resistant to 1 metre, easily withstanding knocks and bumps. Perfectly portable with a 180° folding carry handle/stand, with ultra integrated magnets and a power bank allows you to charge your mobile phones while you work.