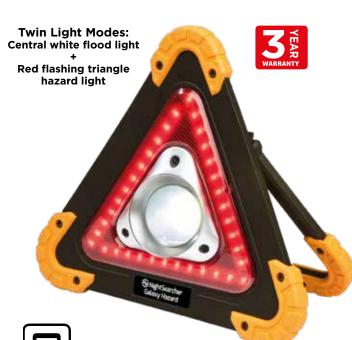

### **KEY FEATURES:**

- 1,200 Lumens 50 metre beam
- Runs up to 9 hours
- 2 Light modes: Central white flood light Red flashing triangle hazard light
- Impact resistant to 1 metre
- · Rechargeable lithium battery - 2 x 3.7V 2200mAh
- USB rechargeable
- Battery charging + status indicator
- Supplied with: USB Charging cable

Fold flat design for compact storage

1000 LUMENS

HIGH

**RED** 

**FLASHING** 

223mm x200mm x55mm

PRODUCT CODE: NSGALAXYHAZARD

180° Degree foldable bracket/handle