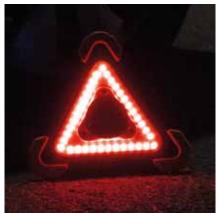

### BE SAFE BE SEEN AT THE ROADSIDE!

### **KEY FEATURES:**

- 1,200 Lumens 50 metre beam
- Runs up to 9 hours
- 2 Light modes: Central white flood light Red flashing triangle hazard light
- Impact resistant to 1 metre
- · Rechargeable lithium battery - 2 x 3.7V 2200mAh
- USB rechargeable
- Battery charging + status indicator
- Supplied with: USB Charging cable