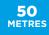

### **KEY FEATURES:**

- 1,200 Lumens 50 metre beam
- Runs up to 9 hours
- 2 Light modes: Central white flood light Red flashing triangle hazard light
- Impact resistant to 1 metre
- · Rechargeable lithium battery - 2 x 3.7V 2200mAh
- USB rechargeable
- Battery charging + status indicator
- Supplied with: USB Charging cable