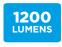

### **KEY FEATURES:**

- 1,200 Lumens 50 metre beam
- Runs up to 9 hours
- 2 Light modes: Central white flood light Red flashing triangle hazard light
- Impact resistant to 1 metre
- · Rechargeable lithium battery - 2 x 3.7V 2200mAh
- USB rechargeable
- Battery charging + status indicator
- Supplied with: USB Charging cable