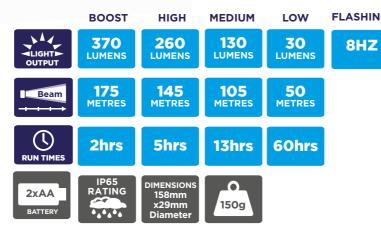

### **KEY FEATURES:**

- 370 Lumens
- 175 metre beam
- Runs up to 60 hours
- Advanced optical focus systems
- Knurled arip
- Aluminium housing Type III hard anodised PRODUCT CODE: NSZOOM370
- **Ultra Bright CREE XP-G2 LED**
- 5 mode tail cap tactical switch
- Supplied with 2 x AA alkaline batteries and wrist strap

# **BOOST**