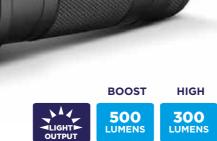

## **Zoom 500**

Spot to Flood Zoom Flashlight 500 lumens, 4 x AAA

#### **KEY FEATURES:**

- 500 Lumens
- 285 metre beam
- Runs up to 45 hours
- Advanced optical focus systems
- Knurled grip
- Aluminium housing Type III hard anodised
- Ultra Bright CREE XP-G2 LED
- 5 mode tail cap tactical switch
- Supplied with 4 x AAA alkaline batteries and wrist strap