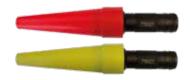

MEDIUM

LOW

45hrs

FLASHING

8HZ

Optional signalling cones: RED: SPEXP-XML-CR YELLOW: SPEXP-XML-CY

**Optional Holsters:** SP-MEGAZOOM-HOLSTER