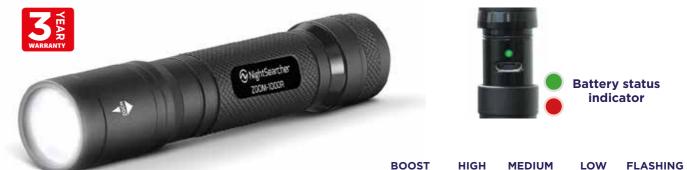

## **Zoom 110R**

**Spot - Flood** 

**Zoom Beams** 

**Spot to Flood Zoom Rechargeable** Flashlight, 110 lumens

#### **KEY FEATURES:**

- Powerful 110 Lumens
- 35 metre beam
- · Runs up to 16 hours
- · Advanced optical focus systems
- · Rechargeable lithium battery
- 3.7V 320mAh
- Knurled grip
- Aluminium housing
- Type III hard anodised
- Ultra Bright LED
- · Pocket/belt clip
- · 3 mode tail cap tactical switch
- Magnetic base
- · Supplied with USB charging cable

**Zoom Focus** 

Pull bezel to zoom from spot to food