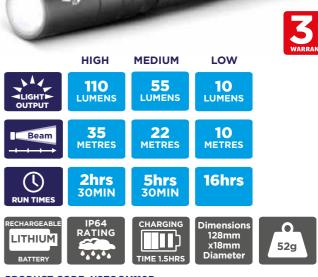

## **Zoom 110R**

**Spot - Flood** 

**Zoom Beams** 

**Spot to Flood Zoom Rechargeable** Flashlight, 110 lumens

#### **KEY FEATURES:**

- Powerful 110 Lumens
- 35 metre beam
- · Runs up to 16 hours
- · Advanced optical focus systems
- · Rechargeable lithium battery
- 3.7V 320mAh
- Knurled grip
- Aluminium housing
- Type III hard anodised
- Ultra Bright LED
- · Pocket/belt clip
- · 3 mode tail cap tactical switch
- Magnetic base
- · Supplied with USB charging cable