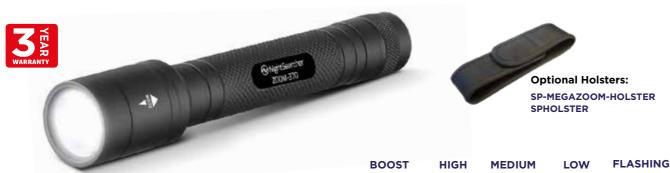

# **Zoom 370**

**Spot to Flood Zoom Flashlight** 370 lumens, 2 x AA

### **KEY FEATURES:**

- 370 Lumens
- 175 metre beam
- Runs up to 60 hours
- Advanced optical focus systems
- Knurled arip
- Aluminium housing Type III hard anodised PRODUCT CODE: NSZOOM370
- **Ultra Bright CREE XP-G2 LED**
- 5 mode tail cap tactical switch
- Supplied with 2 x AA alkaline batteries and wrist strap

# **BOOST**