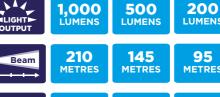

## **Zoom 1000R**

**Spot to Flood Zoom Rechargeable** Flashlight, 1,000 lumens

#### **KEY FEATURES:**

- Powerful 1.000 Lumens
- 210 metre beam
- Runs up to 50 hours
- · Advanced optical focus systems
- · Rechargeable lithium battery - 3.7V 2600mAh
- Knurled grip
- · Aluminium housing -Type III hard anodised
- Ultra Bright XP-L CREE LED
- 5 mode tail cap tactical switch
- · Supplied with USB charging cable and wrist strap

7hrs

15hrs

50 LUMENS

50 METRES

50hrs

8HZ

PRODUCT CODE: NSZOOM1000R